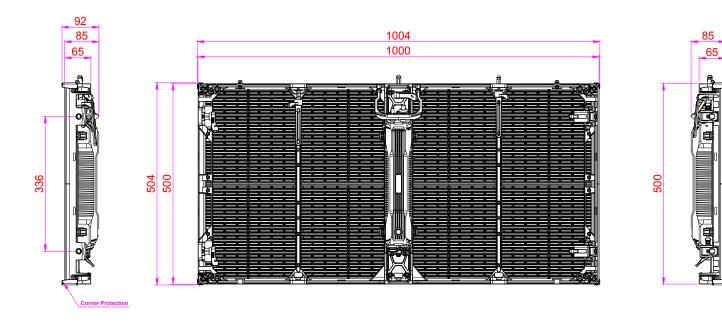

### **TECHNICAL DRAWINGS**

500 x 500 x 104 mm cabinet

OUTDOOR TRANSPARENT RENTAL LED DISPLAY - BACK MAINTENANCE

### **TECHNICAL SPECIFICATIONS**

|                                            |        | INDOOR                                       |
|--------------------------------------------|--------|----------------------------------------------|
| Product Parameters                         | Unit   | 3.9a7.8                                      |
| Pixel Pitch                                | mm     | 3,91 x 7,81                                  |
| LED                                        |        | SMD1921                                      |
| Application                                |        | Transparent rental LED cabinet               |
| Ingress Protection                         | IP     | IP65 (front) / IP54 (back)                   |
| Brightness                                 | cd/m²  | ≤ 6000 Nits @5volts                          |
| Color Temperature after calib (adjustable) | deg. K | 6500                                         |
| Viewing Angle (50% brightness)             | deg.   | 160 H / 160 V                                |
| Cabinet Size (WxHxD)                       | mm     | 1000 x 500 x 85                              |
| Display area (WxH)                         | mm     | 1000 x 500                                   |
| Module Size (WxHxD)                        | mm     | 500 x 250 x 10                               |
| Pixel Matrix Per Cabinet (WxH)             | рх     | 256 x 64                                     |
| Pixel Matrix Per Module (WxH)              | рх     | 128 x 32                                     |
| Pixel Density                              | px/m²  | 32747                                        |
| Weight of cabinet and modules              | kg     | 7.9                                          |
| Cabinet Material                           |        | Die-casting aluminum                         |
| Maintenance Mode                           |        | Back                                         |
| Mask specification                         |        | 95% Plastic + 5% Fiber / SS Screws / Shaders |
| Contrast Ratio                             |        | High                                         |
| Grey scale (linear)                        | bit    | 16                                           |
| Brightness control                         | bit    | 16                                           |
| Processing depth                           | bit    | 16                                           |
| Color                                      |        | 281 Trillions                                |
| Display Refresh Rate                       | Hz     | 3840                                         |
| Operation Power                            | V      | AC85-230V                                    |
| Max. Power Consumption                     | W/m²   | 720                                          |
| Average Power Consumption                  | W/m²   | 240                                          |
| Control Mode                               |        | Synchronization                              |
| Video Frame Rate                           | Hz     | 50/60Hz                                      |
| Input Types Supported                      |        | DVI / SDI / HDMI                             |
| 3D ready (optional)                        |        | Yes                                          |
| Calibration                                |        | Yes                                          |
| Lifetime (50% brightness)                  | h      | 50000                                        |
| Operating Humidity Range                   |        | 10-95%                                       |
| Operating Temperature Range                |        | -20°C / +60°C                                |
| Screen Uniformity Correction               |        |                                              |
| Certification                              |        | CE / ETL / CCC                               |
| Options                                    |        | 90° bevelled cabinets / Hanging bars         |
| Compatibility                              |        | No                                           |