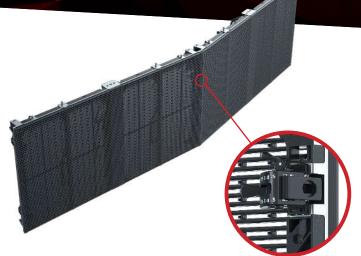

#### INTEGRATED CURVING SYSTEM

Equipped with a toolless curving system, the ORION 2.0 facilitates the creation of curved giant LED screens for scenic applications, allowing for angles of up to  $\pm 15^{\circ}$  between two cabinets. The specially designed hanging bars seamlessly accommodate this feature, ensuring a straightforward assembly process for suspended curved transparent screens.