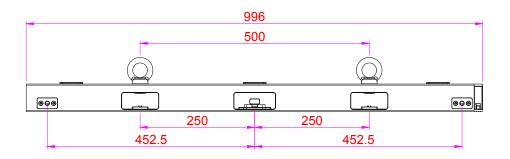

### **TECHNICAL DRAWINGS**

500 x 500 x 104 mm cabinet

OUTDOOR TRANSPARENT RENTAL LED DISPLAY - BACK MAINTENANCE