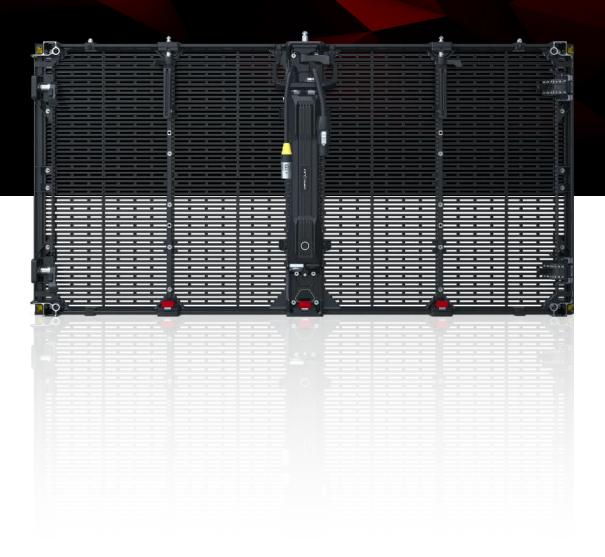

### OVERVIEW

The ORION 2.0 represents the cutting-edge advancement within the transparent LED cabinet series designed specifically for rental applications. Distinguishing itself from previous models, it boasts enhanced durability against environmental factors and physical impact. Additionally, it incorporates features tailored for touring, including corner protections and an optimized toolless locking system. Characterized by its high brightness and straightforward back maintenance, this product proves to be exceptionally well-suited for outdoor touring LED screens.

#### HIGH MECHANICAL RESISTANCE

The ORION 2.0 underwent thorough testing for both compressive and tensile load resistance, demonstrating resilience by withstanding pressures of up to 1.8 tons before reaching the breaking point. Combined with the cabinet's corner protections and flexible masks, this feature ensures the robustness and longevity of your transparent LED cabinet rental fleet. C 90°

#### INTEGRATED CURVING SYSTEM

Equipped with a toolless curving system, the ORION 2.0 facilitates the creation of curved giant LED screens for scenic applications, allowing for angles of up to  $\pm 15^{\circ}$  between two cabinets. The specially designed hanging bars seamlessly accommodate this feature, ensuring a straightforward assembly process for suspended curved transparent screens.

#### **BACK MAINTENANCE**

The ORION 2.0 cabinets are meticulously crafted to enable convenient back-end maintenance at various levels, including the cabinet, module, or power box. Engineered for efficiency, this maintenance process is swift and can be executed by a single qualified technician.