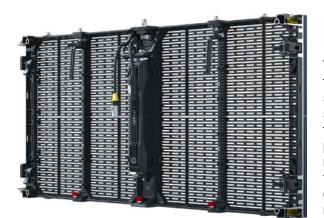

### OVERVIEW

The ORION 2.0 represents the cutting-edge advancement within the transparent LED cabinet series designed specifically for rental applications. Distinguishing itself from previous models, it boasts enhanced durability against environmental factors and physical impact. Additionally, it incorporates features tailored for touring, including corner protections and an optimized toolless locking system. Characterized by its high brightness and straightforward back maintenance, this product proves to be exceptionally well-suited for outdoor touring LED screens.

#### **BACK MAINTENANCE**

The ORION 2.0 cabinets are meticulously crafted to enable convenient back-end maintenance at various levels, including the cabinet, module, or power box. Engineered for efficiency, this maintenance process is swift and can be executed by a single qualified technician.