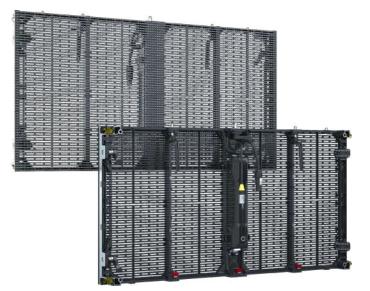

#### **BACK MAINTENANCE**

The ORION 2.0 cabinets are meticulously crafted to enable convenient back-end maintenance at various levels, including the cabinet, module, or power box. Engineered for efficiency, this maintenance process is swift and can be executed by a single qualified technician.