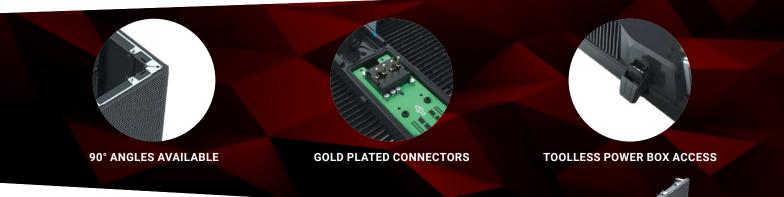

#### HIGH MECHANICAL RESISTANCE

The ORION 2.0 underwent thorough testing for both compressive and tensile load resistance, demonstrating resilience by withstanding pressures of up to 1.8 tons before reaching the breaking point. Combined with the cabinet's corner protections and flexible masks, this feature ensures the robustness and longevity of your transparent LED cabinet rental fleet. C 90°