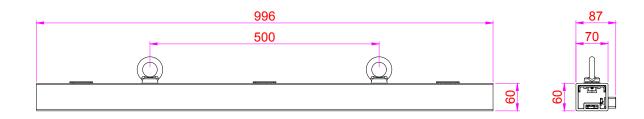

### **TECHNICAL DRAWINGS**

500 x 500 x 104 mm cabinet

OUTDOOR TRANSPARENT RENTAL LED DISPLAY - BACK MAINTENANCE