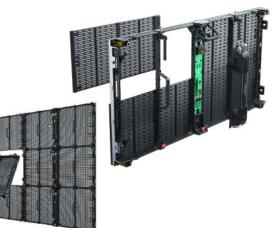

# ORION 2.0 RENTAL TRANSPARENT LED DISPLAY

ARTIXIUM' www.artixium.com

OUTDOOR TRANSPARENT RENTAL LED DISPLAY - BACK MAINTENANCE

### OVERVIEW

The ORION 2.0 represents the cutting-edge advancement within the transparent LED cabinet series designed specifically for rental applications. Distinguishing itself from previous models, it boasts enhanced durability against environmental factors and physical impact. Additionally, it incorporates features tailored for touring, including corner protections and an optimized toolless locking system. Characterized by its high brightness and straightforward back maintenance, this product proves to be exceptionally well-suited for outdoor touring LED screens.

#### **BACK MAINTENANCE**

The ORION 2.0 cabinets are meticulously crafted to enable convenient back-end maintenance at various levels, including the cabinet, module, or power box. Engineered for efficiency, this maintenance process is swift and can be executed by a single qualified technician.