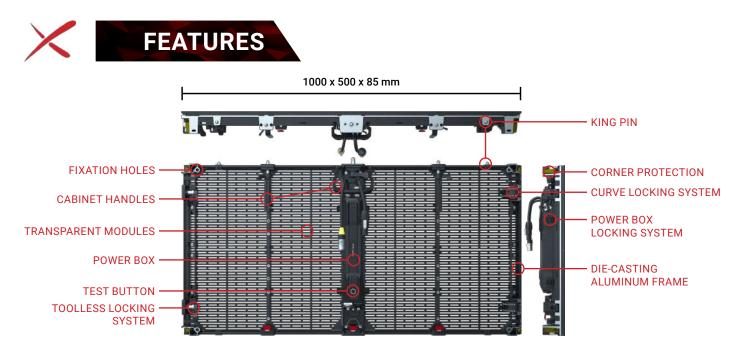

### OVERVIEW

The ORION 2.0 represents the cutting-edge advancement within the transparent LED cabinet series designed specifically for rental applications. Distinguishing itself from previous models, it boasts enhanced durability against environmental factors and physical impact. Additionally, it incorporates features tailored for touring, including corner protections and an optimized toolless locking system. Characterized by its high brightness and straightforward back maintenance, this product proves to be exceptionally well-suited for outdoor touring LED screens.

#### HIGH MECHANICAL RESISTANCE

The ORION 2.0 underwent thorough testing for both compressive and tensile load resistance, demonstrating resilience by withstanding pressures of up to 1.8 tons before reaching the breaking point. Combined with the cabinet's corner protections and flexible masks, this feature ensures the robustness and longevity of your transparent LED cabinet rental fleet. C 90°

#### INTEGRATED CURVING SYSTEM

Equipped with a toolless curving system, the ORION 2.0 facilitates the creation of curved giant LED screens for scenic applications, allowing for angles of up to  $\pm 15^{\circ}$  between two cabinets. The specially designed hanging bars seamlessly accommodate this feature, ensuring a straightforward assembly process for suspended curved transparent screens.

#### **BACK MAINTENANCE**

The ORION 2.0 cabinets are meticulously crafted to enable convenient back-end maintenance at various levels, including the cabinet, module, or power box. Engineered for efficiency, this maintenance process is swift and can be executed by a single qualified technician.

### **TECHNICAL SPECIFICATIONS**

|                                            |        | INDOOR                                       |
|--------------------------------------------|--------|----------------------------------------------|
| Product Parameters                         | Unit   | 3.9a7.8                                      |
| Pixel Pitch                                | mm     | 3,91 x 7,81                                  |
| LED                                        |        | SMD1921                                      |
| Application                                |        | Transparent rental LED cabinet               |
| Ingress Protection                         | IP     | IP65 (front) / IP54 (back)                   |
| Brightness                                 | cd/m²  | ≤ 6000 Nits @5volts                          |
| Color Temperature after calib (adjustable) | deg. K | 6500                                         |
| Viewing Angle (50% brightness)             | deg.   | 160 H / 160 V                                |
| Cabinet Size (WxHxD)                       | mm     | 1000 x 500 x 85                              |
| Display area (WxH)                         | mm     | 1000 x 500                                   |
| Module Size (WxHxD)                        | mm     | 500 x 250 x 10                               |
| Pixel Matrix Per Cabinet (WxH)             | рх     | 256 x 64                                     |
| Pixel Matrix Per Module (WxH)              | рх     | 128 x 32                                     |
| Pixel Density                              | px/m²  | 32747                                        |
| Weight of cabinet and modules              | kg     | 7.9                                          |
| Cabinet Material                           |        | Die-casting aluminum                         |
| Maintenance Mode                           |        | Back                                         |
| Mask specification                         |        | 95% Plastic + 5% Fiber / SS Screws / Shaders |
| Contrast Ratio                             |        | High                                         |
| Grey scale (linear)                        | bit    | 16                                           |
| Brightness control                         | bit    | 16                                           |
| Processing depth                           | bit    | 16                                           |
| Color                                      |        | 281 Trillions                                |
| Display Refresh Rate                       | Hz     | 3840                                         |
| Operation Power                            | V      | AC85-230V                                    |
| Max. Power Consumption                     | W/m²   | 720                                          |
| Average Power Consumption                  | W/m²   | 240                                          |
| Control Mode                               |        | Synchronization                              |
| Video Frame Rate                           | Hz     | 50/60Hz                                      |
| Input Types Supported                      |        | DVI / SDI / HDMI                             |
| 3D ready (optional)                        |        | Yes                                          |
| Calibration                                |        | Yes                                          |
| Lifetime (50% brightness)                  | h      | 50000                                        |
| Operating Humidity Range                   |        | 10-95%                                       |
| Operating Temperature Range                |        | -20°C / +60°C                                |
| Screen Uniformity Correction               |        |                                              |
| Certification                              |        | CE / ETL / CCC                               |
| Options                                    |        | 90° bevelled cabinets / Hanging bars         |
| Compatibility                              |        | No                                           |