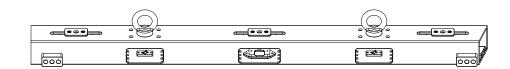

#### INTEGRATED CURVING SYSTEM

Equipped with a toolless curving system, the ORION 2.0 facilitates the creation of curved giant LED screens for scenic applications, allowing for angles of up to  $\pm 15^{\circ}$  between two cabinets. The specially designed hanging bars seamlessly accommodate this feature, ensuring a straightforward assembly process for suspended curved transparent screens.

#### **BACK MAINTENANCE**

The ORION 2.0 cabinets are meticulously crafted to enable convenient back-end maintenance at various levels, including the cabinet, module, or power box. Engineered for efficiency, this maintenance process is swift and can be executed by a single qualified technician.