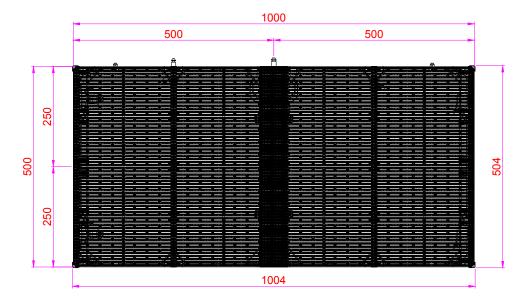

### **TECHNICAL DRAWINGS**

500 x 500 x 104 mm cabinet

OUTDOOR TRANSPARENT RENTAL LED DISPLAY - BACK MAINTENANCE

### **TECHNICAL SPECIFICATIONS**

|                                            |        | INDOOR                                       |
|--------------------------------------------|--------|----------------------------------------------|
| Product Parameters                         | Unit   | 3.9a7.8                                      |
| Pixel Pitch                                | mm     | 3,91 x 7,81                                  |
| LED                                        |        | SMD1921                                      |
| Application                                |        | Transparent rental LED cabinet               |
| Ingress Protection                         | IP     | IP65 (front) / IP54 (back)                   |
| Brightness                                 | cd/m²  | ≤ 6000 Nits @5volts                          |
| Color Temperature after calib (adjustable) | deg. K | 6500                                         |
| Viewing Angle (50% brightness)             | deg.   | 160 H / 160 V                                |
| Cabinet Size (WxHxD)                       | mm     | 1000 x 500 x 85                              |
| Display area (WxH)                         | mm     | 1000 x 500                                   |
| Module Size (WxHxD)                        | mm     | 500 x 250 x 10                               |
| Pixel Matrix Per Cabinet (WxH)             | рх     | 256 x 64                                     |
| Pixel Matrix Per Module (WxH)              | рх     | 128 x 32                                     |
| Pixel Density                              | px/m²  | 32747                                        |
| Weight of cabinet and modules              | kg     | 7.9                                          |
| Cabinet Material                           |        | Die-casting aluminum                         |
| Maintenance Mode                           |        | Back                                         |
| Mask specification                         |        | 95% Plastic + 5% Fiber / SS Screws / Shaders |
| Contrast Ratio                             |        | High                                         |
| Grey scale (linear)                        | bit    | 16                                           |
| Brightness control                         | bit    | 16                                           |
| Processing depth                           | bit    | 16                                           |
| Color                                      |        | 281 Trillions                                |
| Display Refresh Rate                       | Hz     | 3840                                         |
| Operation Power                            | V      | AC85-230V                                    |
| Max. Power Consumption                     | W/m²   | 720                                          |
| Average Power Consumption                  | W/m²   | 240                                          |
| Control Mode                               |        | Synchronization                              |
| Video Frame Rate                           | Hz     | 50/60Hz                                      |
| Input Types Supported                      |        | DVI / SDI / HDMI                             |
| 3D ready (optional)                        |        | Yes                                          |
| Calibration                                |        | Yes                                          |
| Lifetime (50% brightness)                  | h      | 50000                                        |
| Operating Humidity Range                   |        | 10-95%                                       |
| Operating Temperature Range                |        | -20°C / +60°C                                |
| Screen Uniformity Correction               |        |                                              |
| Certification                              |        | CE / ETL / CCC                               |
| Options                                    |        | 90° bevelled cabinets / Hanging bars         |
| Compatibility                              |        | No                                           |