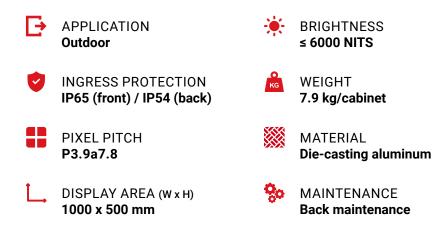

### **TECHNICAL SPECIFICATIONS**

|                                            |        | INDOOR                                       |
|--------------------------------------------|--------|----------------------------------------------|
| Product Parameters                         | Unit   | 3.9a7.8                                      |
| Pixel Pitch                                | mm     | 3,91 x 7,81                                  |
| LED                                        |        | SMD1921                                      |
| Application                                |        | Transparent rental LED cabinet               |
| Ingress Protection                         | IP     | IP65 (front) / IP54 (back)                   |
| Brightness                                 | cd/m²  | ≤ 6000 Nits @5volts                          |
| Color Temperature after calib (adjustable) | deg. K | 6500                                         |
| Viewing Angle (50% brightness)             | deg.   | 160 H / 160 V                                |
| Cabinet Size (WxHxD)                       | mm     | 1000 x 500 x 85                              |
| Display area (WxH)                         | mm     | 1000 x 500                                   |
| Module Size (WxHxD)                        | mm     | 500 x 250 x 10                               |
| Pixel Matrix Per Cabinet (WxH)             | рх     | 256 x 64                                     |
| Pixel Matrix Per Module (WxH)              | рх     | 128 x 32                                     |
| Pixel Density                              | px/m²  | 32747                                        |
| Weight of cabinet and modules              | kg     | 7.9                                          |
| Cabinet Material                           |        | Die-casting aluminum                         |
| Maintenance Mode                           |        | Back                                         |
| Mask specification                         |        | 95% Plastic + 5% Fiber / SS Screws / Shaders |
| Contrast Ratio                             |        | High                                         |
| Grey scale (linear)                        | bit    | 16                                           |
| Brightness control                         | bit    | 16                                           |
| Processing depth                           | bit    | 16                                           |
| Color                                      |        | 281 Trillions                                |
| Display Refresh Rate                       | Hz     | 3840                                         |
| Operation Power                            | V      | AC85-230V                                    |
| Max. Power Consumption                     | W/m²   | 720                                          |
| Average Power Consumption                  | W/m²   | 240                                          |
| Control Mode                               |        | Synchronization                              |
| Video Frame Rate                           | Hz     | 50/60Hz                                      |
| Input Types Supported                      |        | DVI / SDI / HDMI                             |
| 3D ready (optional)                        |        | Yes                                          |
| Calibration                                |        | Yes                                          |
| Lifetime (50% brightness)                  | h      | 50000                                        |
| Operating Humidity Range                   |        | 10-95%                                       |
| Operating Temperature Range                |        | -20°C / +60°C                                |
| Screen Uniformity Correction               |        |                                              |
| Certification                              |        | CE / ETL / CCC                               |
| Options                                    |        | 90° bevelled cabinets / Hanging bars         |
| Compatibility                              |        | No                                           |